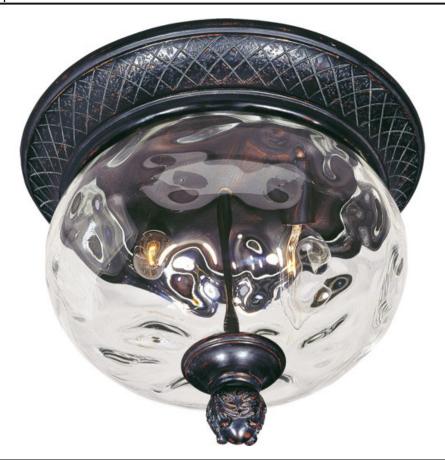

## PRODUCT DESCRIPTION

Maxim Lighting's Carriage House VX Collection is made with Vivex, a material twice the strength of resin, is non-corrosive, UV resistant and backed with a 5-Year Limited Warranty. Carriage House VX features our Oriental Bronze finish and Water Glass.

## **GLASS**

Water Glass WG

#### MATERIAL

Vivex Resin Composite + Glass