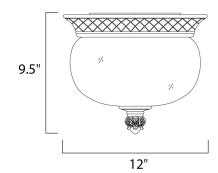

## **MEASUREMENTS**

DIMENSION : 12" L x 12" W x 9.5" H

HANGING WEIGHT : 6.17 lb

LAMPING

INPUT VOLTAGE : 120V

LUMENS : 1,344 Rated

BULB : 2 x 40W Incandescent E12 Candelabra, 80W Total

BULB INCLUDED : (Not Included)