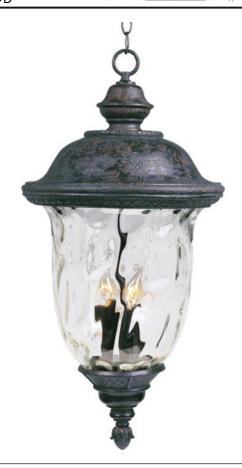

### PRODUCT DESCRIPTION

Maxim Lighting's Carriage House VX Collection is made with Vivex, a material twice the strength of resin, is non-corrosive, UV resistant and backed with a 5-Year Limited Warranty. Carriage House VX features our Oriental Bronze finish and Water Glass.

#### **GLASS**

Water Glass WG

#### MATERIAL

Vivex Resin Composite + Glass