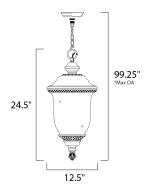

\*max overall height of fixture

# **MEASUREMENTS**

DIMENSION : 12.5" L x 12.5" W x 24.5" H

MAX OAH : 99.25" OAH HANGING WEIGHT : 11 lb