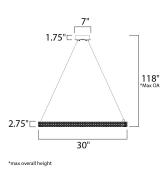

## **MEASUREMENTS**

BULB

CRI

DIMENSION : 30" L x 30" W x 2.75" H : 118" OAH MAX OAH CANOPY : 7" W x 1.75" H x 7" L HANGING WEIGHT : 9.92 lb LAMPING INPUT VOLTAGE : 120V LUMENS : 1,050 Rated : 1 x 15W LED PCB Integrated , 15W Total BULB INCLUDED : (Integrated) DIMMABLE : Triac CL : 80+ CRI COLOR\_TEMP : 3000K