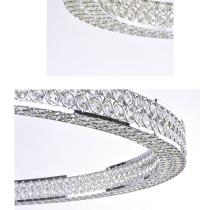

## **PRODUCT DESCRIPTION**

Frames of metal rings encased with Beveled Crystal Jewels, are finished in Polished Chrome. Suspended by cables as if floating In air, these rings cast rainbows of light when illuminated by the Integrated LED.

## **FINISHES OPTION**

Polished Chrome

GLASS Beveled Crystal BC

MATERIAL Steel + Crystal

RATINGS cETLus Dry Location

ADDITIONAL RATED LIFE 40000 Hours OPERATING TEMPERATURE: -20°C (-4°F), 40°C (104°F)

Always consult a qualified electrician before installing any lighting product.