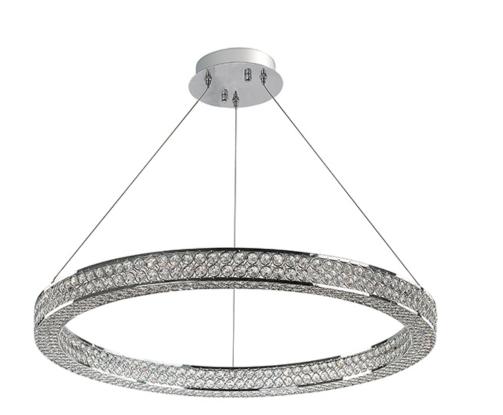

## **PRODUCT DESCRIPTION**

Frames of metal rings encased with Beveled Crystal Jewels, are finished in Polished Chrome. Suspended by cables as if floating In air, these rings cast rainbows of light when illuminated by the Integrated LED.