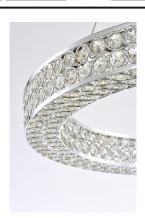

### PRODUCT DESCRIPTION

Frames of metal rings encased with Beveled Crystal Jewels, are finished in Polished Chrome. Suspended by cables as if floating In air, these rings cast rainbows of light when illuminated by the Integrated LED.

# GLASS

Beveled Crystal BC

#### MATERIAL

Steel + Crystal