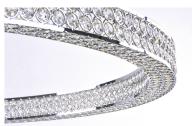

### PRODUCT DESCRIPTION

Frames of metal rings encased with Beveled Crystal Jewels, are finished in Polished Chrome. Suspended by cables as if floating In air, these rings cast rainbows of light when illuminated by the Integrated LED.

# GLASS

Beveled Crystal BC

#### MATERIAL

Steel + Crystal