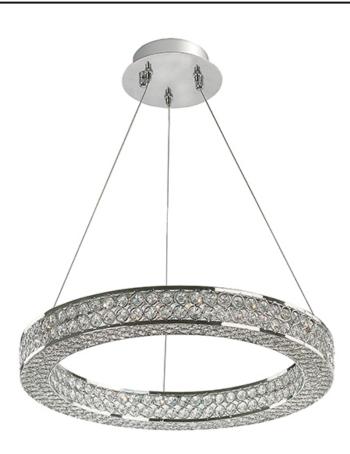

### PRODUCT DESCRIPTION

Frames of metal rings encased with Beveled Crystal Jewels, are finished in Polished Chrome. Suspended by cables as if floating In air, these rings cast rainbows of light when illuminated by the Integrated LED.

#### **FINISHES OPTION**

Polished Chrome

# GLASS

Beveled Crystal BC

#### MATERIAL

Steel + Crystal