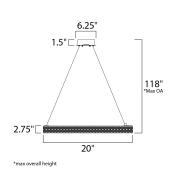

# **MEASUREMENTS**

DIMENSION : 20" L  $\times$  20" W  $\times$  2.75" H

MAX OAH : 118" OAH

CANOPY : 6.25" W x 1.5" H x 6.25" L

HANGING WEIGHT : 6.61 lb