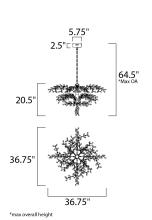

# **MEASUREMENTS**

DIMENSION : 36.75" L x 36.75" W x 20.5" H

MAX OAH : 64.5" OAH

CANOPY : 5.75" W x 2.5" H x 5.75" L

HANGING WEIGHT : 18.7 lb WIRE LENGTH : 120"