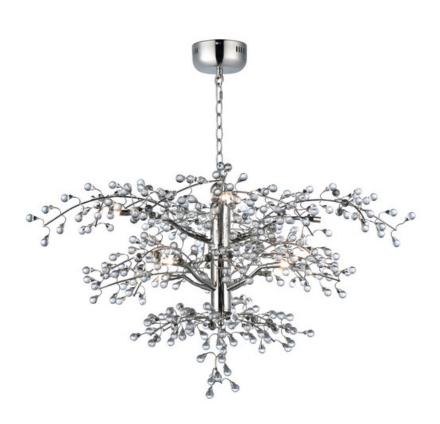

### **PRODUCT DESCRIPTION**

Branches of Polished Nickel support clusters of Clear glass balls which glisten from the light of the xenon lamps provided. With three sizes to choose you are sure to find a Cluster to enhance your room decor.