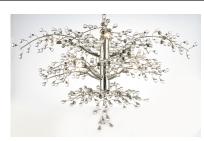

### **PRODUCT DESCRIPTION**

Branches of Polished Nickel support clusters of Clear glass balls which glisten from the light of the xenon lamps provided. With three sizes to choose you are sure to find a Cluster to enhance your room decor.