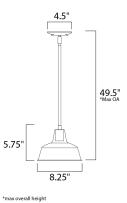

DIMENSION MAX OAH CANOPY HANGING WEIGHT

MEASUREMENTS

## LAMPING

INPUT VOLTAGE LUMENS BULB

**BULB INCLUDED** 

DIMMABLE

: 8.25" L x 8.25" W x 5.75" H : 49.5" OAH : 4.5" W x 0.75" H x 4.5" L : 2.2 lb :120V : 0 Rated : 1 x 60W Incandescent E26 Medium , 60W Total : (Not Included) : Yes LIGHTING\_DIRECTION : Down