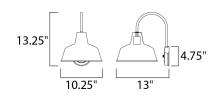

## **MEASUREMENTS**

**DIMENSION** : 10.25" W x 13.25" H x 13" Ext **BACK PLATE** : 4.75" W x 4.75" H x 10.5" HCO

HANGING WEIGHT : 2.86 lb

LAMPING

INPUT VOLTAGE : 120V

**BULB** : 1 x 60W Incandescent E26 Medium , 60W Total