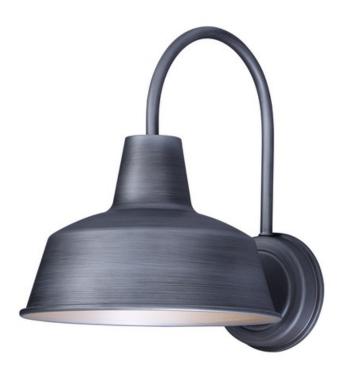

### PRODUCT DESCRIPTION

Picture yourself in an old gangster movie and the lighting on the wharf would look very much like this collection. This all aluminum collection is available in your choice of Weathered Zinc, Empire Bronze, or Black and is at a price point sure to please.

#### **FINISHES OPTION**

Black

Empire Bronze

MATERIAL Aluminum

**RATINGS CETLUS** Wet Location DARKSKY