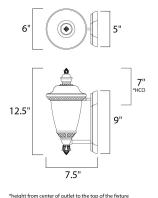

### MEASUREMENTS

DIMENSION

BACK PLATE

: 6" W x 12.5" H x 7.5" Ext HANGING WEIGHT