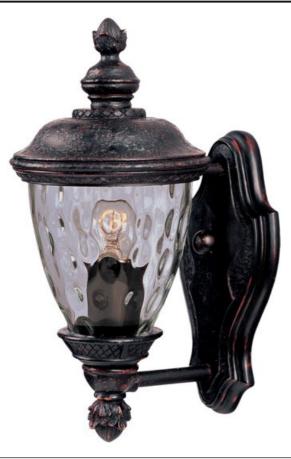

#### **PRODUCT DESCRIPTION**

Carriage House DC is a traditional, early American style collection from Maxim Lighting International in Oriental Bronze finish with Water Glass glass.

# FINISHES OPTION

Oriental Bronze

GLASS Water Glass WG

MATERIAL Die Cast Aluminum + Glass

RATINGS cETLus Wet Location

ADDITIONAL RATED LIFE 2500 Hours **OPERATING TEMPERATURE:** -20°C (-4°F), 40°C (104°F)

PHOTOMETIC: Report Found Online