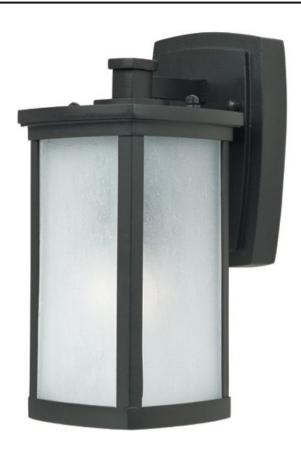

## PRODUCT DESCRIPTION

Simple lines create a transitional style that fits a wide variety of exterior home design. Available in both Platinum and Bronze finish with Frosted Seedy glass in fluorescent or incandescent. Fluorescent models can easily be adapted to LED with the lamp.

# GLASS

Frosted Seedy FS

### MATERIAL

Aluminum + Glass