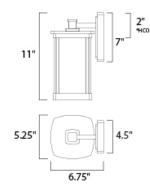

height from center of outlet to top of the fixture

#### **MEASUREMENTS**

DIMENSION : 5.25" W x 11" H x 6.75" Ext BACK PLATE : 4.5" W x 7" H x 2" HCO

HANGING WEIGHT : 2.97 lb