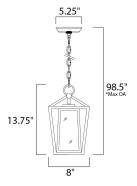

# **MEASUREMENTS**

DIMENSION : 8" L x 8" W x 13.75" H

MAX OAH : 98.5" OAH

CANOPY : 5.25" W x 1" H x 5.25" L

HANGING WEIGHT : 3.1 lb