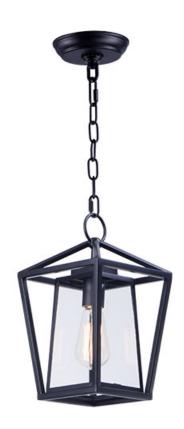

# **PRODUCT DESCRIPTION**

This frame inside a frame design is the perfect update to this classically inspired outdoor lantern. Durable stainless steel construction is finished in Black and supports an inner frame of Clear panels of glass for a crisp and clean appearance.

### **GLASS**

Clear CL

#### MATERIAL

Stainless steel