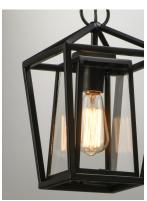

# **PRODUCT DESCRIPTION**

This frame inside a frame design is the perfect update to this classically inspired outdoor lantern. Durable stainless steel construction is finished in Black and supports an inner frame of Clear panels of glass for a crisp and clean appearance.

# LAMPING

INPUT VOLTAGE : 120V **LUMENS** : 0 Rated

BULB : 1 x 60W Incandescent E26 Medium , 60W Total

**BULB INCLUDED** : (Not Included)

DIMMABLE : Yes

### **GLASS**

Clear CL

#### MATERIAL

Stainless steel