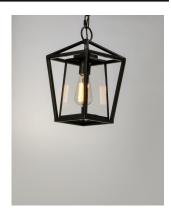

# **PRODUCT DESCRIPTION**

This frame inside a frame design is the perfect update to this classically inspired outdoor lantern. Durable stainless steel construction is finished in Black and supports an inner frame of Clear panels of glass for a crisp and clean appearance.

### **GLASS**

Clear CL

#### MATERIAL

Stainless steel