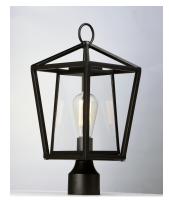

### **PRODUCT DESCRIPTION**

This frame inside a frame design is the perfect update to this classically inspired outdoor lantern. Durable stainless steel construction is finished in Black and supports an inner frame of Clear panels of glass for a crisp and clean appearance.

# **MEASUREMENTS**

: 8" L x 8" W x 17.25" H DIMENSION

HANGING WEIGHT : 2.8 lb

LAMPING

INPUT VOLTAGE : 120V LUMENS : 0 Rated

: 1 x 60W Incandescent E26 Medium , 60W Total **BULB** 

**BULB INCLUDED** : (Not Included)

# **GLASS**

Clear CL

#### MATERIAL

Stainless steel