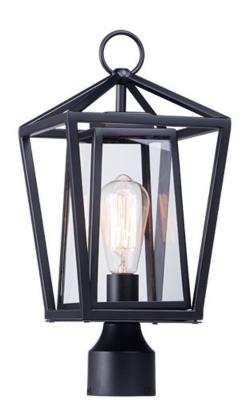

### **PRODUCT DESCRIPTION**

This frame inside a frame design is the perfect update to this classically inspired outdoor lantern. Durable stainless steel construction is finished in Black and supports an inner frame of Clear panels of glass for a crisp and clean appearance.

# **MEASUREMENTS**

: 8" L x 8" W x 17.25" H DIMENSION

HANGING WEIGHT : 2.8 lb

LAMPING

INPUT VOLTAGE : 120V LUMENS : 0 Rated

: 1 x 60W Incandescent E26 Medium , 60W Total **BULB** 

**BULB INCLUDED** : (Not Included)

# **GLASS**

Clear CL

#### MATERIAL

Stainless steel