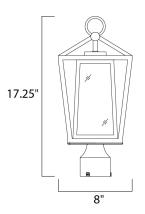

# **MEASUREMENTS**

: 8" L x 8" W x 17.25" H DIMENSION

HANGING WEIGHT : 2.8 lb

LAMPING

INPUT VOLTAGE : 120V LUMENS : 0 Rated

: 1 x 60W Incandescent E26 Medium , 60W Total **BULB** 

**BULB INCLUDED** : (Not Included)