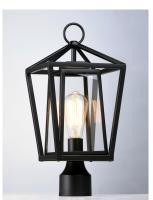

### **PRODUCT DESCRIPTION**

This frame inside a frame design is the perfect update to this classically inspired outdoor lantern. Durable stainless steel construction is finished in Black and supports an inner frame of Clear panels of glass for a crisp and clean appearance.

# **MEASUREMENTS**

: 8" L x 8" W x 17.25" H DIMENSION

HANGING WEIGHT : 2.8 lb

LAMPING

INPUT VOLTAGE : 120V LUMENS : 0 Rated

: 1 x 60W Incandescent E26 Medium , 60W Total **BULB** 

**BULB INCLUDED** : (Not Included)

# **GLASS**

Clear CL

#### MATERIAL

Stainless steel