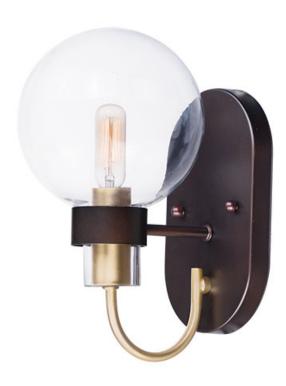

## PRODUCT DESCRIPTION

This classic Mid Century Modern design features a frame finished in a combination of Bronze and Satin Brass. The arms terminate at rings that support Clear heavy blown glass shades which were prevalent in this era.

#### MATERIAL

Steel + Glass