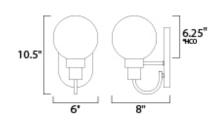

### **MEASUREMENTS**

**DIMENSION** : 6" W x 10.5" H x 8" Ext

MAX OAH : x 7.88" W HANGING WEIGHT : 5.36 lb