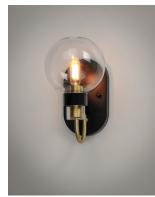

## PRODUCT DESCRIPTION

This classic Mid Century Modern design features a frame finished in a combination of Bronze and Satin Brass. The arms terminate at rings that support Clear heavy blown glass shades which were prevalent in this era.