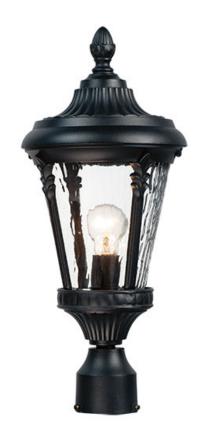

# PRODUCT DESCRIPTION

Featuring a Die Cast frame of Black with clear Water Glass and added detail to the support rails, the Sentry collection represents a timeless classic reborn.

## **MEASUREMENTS**

DIMENSION : 9" L x 9" W x 21" H

HANGING WEIGHT : 4.22 lb

LAMPING

INPUT VOLTAGE : 120V

BULB : 1 x 60W Incandescent E26 Medium, 60W Total

BULB INCLUDED : (Not Included)

## GLASS

Water Glass WG

#### MATERIAL

Die Cast Aluminum + Glass