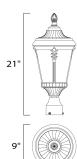

## **MEASUREMENTS**

DIMENSION : 9" L x 9" W x 21" H

HANGING WEIGHT : 4.22 lb

LAMPING

INPUT VOLTAGE : 120V

BULB : 1 x 60W Incandescent E26 Medium, 60W Total

BULB INCLUDED : (Not Included)