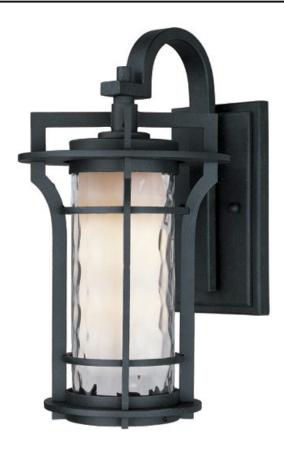

## **PRODUCT DESCRIPTION**

Bold, exterior design of Die Cast aluminum finished in Black Oxide support elongated cylinders of clear Waterglass. Light is gently diffused by a second inner cylinder of Satin White glass.

## **GLASS**

Water Glass WG