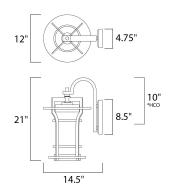

# **MEASUREMENTS**

DIMENSION : 12" W x 21" H x 14.5" Ext BACK PLATE : 4.75" W x 8.5" H x 10" HCO

HANGING WEIGHT : 14.5 lb