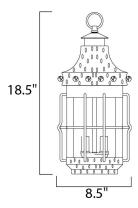

### **PRODUCT DESCRIPTION**

Nantucket is a traditional, early American style collection from Maxim Lighting International in Country Forge finish with Seedy glass.



## MEASUREMENTS

DIMENSION

MAX OAH

: 8.5" L x 8.5" W x 18.5" H : 92.75" OAH

### HANGING WEIGHT LAMPING

LUMENS BULB BULB INCLUDED DIMMABLE

: 9.92 lb

INPUT VOLTAGE : 120V : 2,016 Rated

: 3 x 60W Incandescent E12 Candelabra , 180W Total : (Not Included)

:Yes

# FINISHES OPTION

Country Forge

GLASS Seedy CD

MATERIAL Steel + Glass

RATINGS cETLus Damp Location



ADDITIONAL RATED LIFE 1500 Hours OPERATING TEMPERATURE: -20°C (-4°F), 40°C (104°F)

Always consult a qualified electrician before installing any lighting product.



WESTERN DISTRIBUTION CENTER (HEADQUARTER) 253 NORTH VINELAND AVE I CITY OF INDUSTRY, CA 91746

EASTERN DISTRIBUTION CENTER 4200 SHIRLEY DR. I ATLANTA, GA 30336

P. 626.956.4200 | F. 626.956.4225 | maximlighting.com