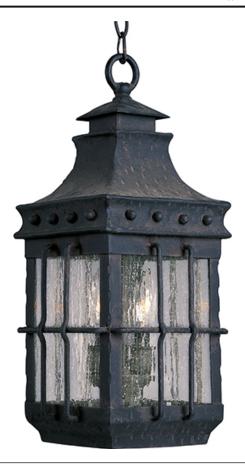

### **PRODUCT DESCRIPTION**

Nantucket is a traditional, early American style collection from Maxim Lighting International in Country Forge finish with Seedy glass.

# FINISHES OPTION

Country Forge

GLASS Seedy CD

MATERIAL Steel + Glass

RATINGS cETLus Damp Location

ADDITIONAL RATED LIFE 1500 Hours OPERATING TEMPERATURE: -20°C (-4°F), 40°C (104°F)

Always consult a qualified electrician before installing any lighting product.