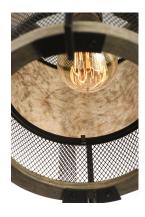

## **PRODUCT DESCRIPTION**

Frames of wood finished in Barn Wood and cradled by Black metal brackets were used to create this beautiful rustic design. The Black mesh screen is accented with a band of mica and Antique Brass sockets to deliver rustic charm with all the right fixings.

LAMPING INPUT VOLTAGE : 120V BULB : 1 x 6

: 5" W x 0.75" H x 5" L : 5.7 lb

 BULB
 : 1 x 60W Incandescent E26 Medium , 60W Total

 BULB INCLUDED
 : (Not Included)