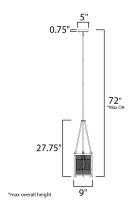

## MEASUREMENTS

| DIMENSION      | : 9"L x 9"W x 27.75"H |
|----------------|-----------------------|
| MAX OAH        | : 72" OAH             |
| CANOPY         | : 5"W x 0.75"H x 5"L  |
| HANGING WEIGHT | : 5.7 lb              |

LAMPING INPUT VOLTAGE : 120V BULB : 1 x 6

: 5" W x 0.75" H x 5" L : 5.7 lb

 BULB
 : 1 x 60W Incandescent E26 Medium , 60W Total

 BULB INCLUDED
 : (Not Included)