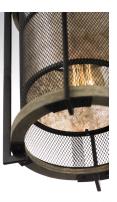

## **PRODUCT DESCRIPTION**

Frames of wood finished in Barn Wood and cradled by Black metal brackets were used to create this beautiful rustic design. The Black mesh screen is accented with a band of mica and Antique Brass sockets to deliver rustic charm with all the right fixings.

## **FINISHES OPTION**

Black / Barn Wood / Antique Brass

MATERIAL Steel + Wood + Mica

RATINGS cULus Dry Location