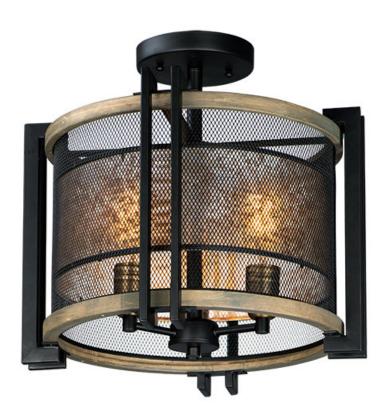

#### PRODUCT DESCRIPTION

Frames of wood finished in Barn Wood and cradled by Black metal brackets were used to create this beautiful rustic design. The Black mesh screen is accented with a band of mica and Antique Brass sockets to deliver rustic charm with all the right fixings.

#### **FINISHES OPTION**

Black / Barn Wood / Antique Brass

#### MATERIAL

Steel + Wood + Mica