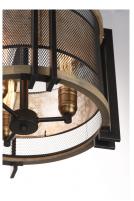

#### PRODUCT DESCRIPTION

Frames of wood finished in Barn Wood and cradled by Black metal brackets were used to create this beautiful rustic design. The Black mesh screen is accented with a band of mica and Antique Brass sockets to deliver rustic charm with all the right fixings.

#### LAMPING

INPUT VOLTAGE : 120V

BULB : 3 x 60W Incandescent E26 Medium , 180W Total

BULB INCLUDED : (Not Included)