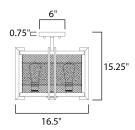

#### **MEASUREMENTS**

DIMENSION : 16.5" L x 16.5" W x 15.25" H

CANOPY : 6" W x 1" H x 6" L

HANGING WEIGHT : 9.1 lb