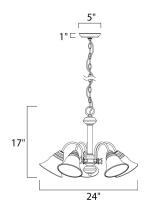

## PRODUCT DESCRIPTION

Maxim Lighting's commitment to both the residential lighting and the home building industries will assure you a product line focused on your basic lighting needs. With the Malaga collection you will find quality lighting that is well designed, well priced and readily available.



# **MEASUREMENTS**

DIMENSION : 24" W x 17" H HANGING WEIGHT : 10.72 lb

### **LAMPING**

INPUT VOLTAGE : 120V LUMENS : 5,750 Rated

BULB : 5 x 60W Incandescent E26 Medium, 300W Total

BULB INCLUDED : (Not Included)

DIMMABLE : Yes

#### **FINISHES OPTION**

Acorn

Country Stone

Oil Rubbed Bronze

Pewter

Polished Brass
Satin Nickel

GLASS

Frosted FT

MATERIAL

Steel + Glass

**RATINGS** 

cETLus Dry Location



# ADDITIONAL

RATED LIFE 2500 Hours OPERATING TEMPERATURE: -20°C (-4°F), 40°C (104°F)

Always consult a qualified electrician before installing any lighting product.



# **WESTERN DISTRIBUTION CENTER (HEADQUARTER)**253 NORTH VINELAND AVE I CITY OF INDUSTRY, CA 91746

**EASTERN DISTRIBUTION CENTER** 4200 SHIRLEY DR. I ATLANTA, GA 30336

**P**. 626.956.4200 | **F**. 626.956.4225