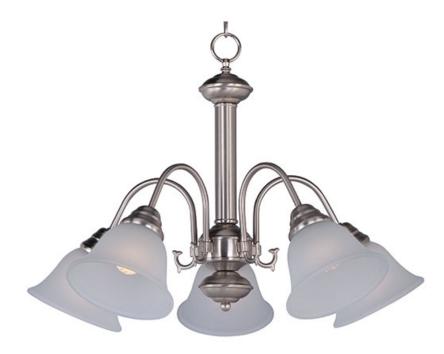

## PRODUCT DESCRIPTION

Maxim Lighting's commitment to both the residential lighting and the home building industries will assure you a product line focused on your basic lighting needs. With the Malaga collection you will find quality lighting that is well designed, well priced and readily available.

#### **FINISHES OPTION**

Acorn

Country Stone

Oil Rubbed Bronze

Pewter

Polished Brass
Satin Nickel

GLASS

Frosted FT

MATERIAL

Steel + Glass

**RATINGS** 

cETLus Dry Location