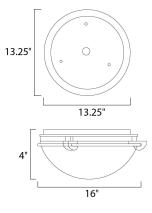

## **MEASUREMENTS**

| DIMENSION     | : 16" L x 16" W x 4" H                         |
|---------------|------------------------------------------------|
| MAX OAH       | : 13.25" W x 13.25" H                          |
| HANGING WEIGH | T : 4.43 lb                                    |
| LAMPING       |                                                |
| INPUT VOLTAGE | : 120V                                         |
| LUMENS        | : 2,016 Rated                                  |
| BULB          | : 3 x 60W Incandescent E26 Medium , 180W Total |
| BULB INCLUDED | : (Not Included)                               |
| DIMMABLE      | : Yes                                          |