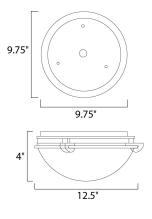

#### **PRODUCT DESCRIPTION**

Maxim Lighting's commitment to both the residential lighting and the home building industries will assure you a product line focused on your basic lighting needs. With the Malaga collection you will find quality lighting that is well designed, well priced and readily available.



**MEASUREMENTS** 

DIMENSION

BULB

: 12.5" L x 12.5" W x 4" H HANGING WEIGHT

### LAMPING

INPUT VOLTAGE : 120V

LUMENS

**BULB INCLUDED** DIMMABLE :Yes

: 2.76 lb

: 1,344 Rated : 2 x 60W Incandescent E26 Medium , 120W Total : (Not Included)

#### **FINISHES OPTION**

# Light Gold Oil Rubbed Bronze Polished Brass Satin Nickel

White

GLASS Marble MR

MATERIAL Glass + Steel

RATINGS cETLus Damp Location



## ADDITIONAL RATED LIFE 2500 Hours OPERATING TEMPERATURE: -20°C (-4°F), 40°C (104°F)

Always consult a qualified electrician before installing any lighting product.



WESTERN DISTRIBUTION CENTER (HEADQUARTER) 253 NORTH VINELAND AVE I CITY OF INDUSTRY, CA 91746

EASTERN DISTRIBUTION CENTER 4200 SHIRLEY DR. I ATLANTA, GA 30336

P. 626.956.4200 | F. 626.956.4225 | maximlighting.com