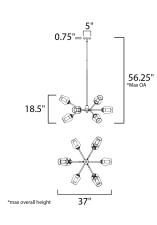

**MEASUREMENTS** DIMENSION

BULB

CRI

| DIMENSION      |   |
|----------------|---|
| MAX OAH        | : |
| CANOPY         |   |
| HANGING WEIGHT |   |
|                |   |

LAMPING INPUT VOLTAGE : 120V

LUMENS

- DIMMABLE
  - : Yes : 90 CRI
- : 37" L x 37" W x 18.5" H : 56.25" OAH : 5" W x 0.75" H x 5" L : 9.9 lb : 1,440 Rated (1,200 Del.) : 9 x 40W Incandescent E26 Medium , 360W Total BULB INCLUDED : (Included)