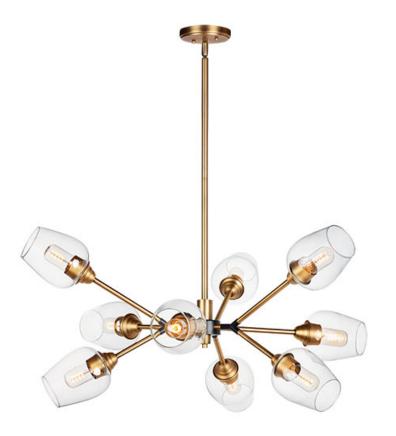

## **PRODUCT DESCRIPTION**

Clear glass goblets are supported by multiple arms of Black and Antique Brass originating from a center collector. This collection is made even more unique by the vintage T14 spiral filament lamps which are supplied with each fixture.

GLASS Clear CL

MATERIAL Steel + Glass

RATINGS cULus Dry Location