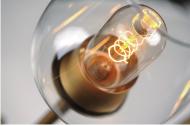

## **PRODUCT DESCRIPTION**

Clear glass goblets are supported by multiple arms of Black and Antique Brass originating from a center collector. This collection is made even more unique by the vintage T14 spiral filament lamps which are supplied with each fixture.

- DIMMABLE
  - : Yes : 90 CRI
- : 37" L x 37" W x 18.5" H : 56.25" OAH : 5" W x 0.75" H x 5" L : 9.9 lb : 1,440 Rated (1,200 Del.) : 9 x 40W Incandescent E26 Medium , 360W Total BULB INCLUDED : (Included)