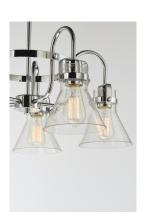

## **PRODUCT DESCRIPTION**

This nautical-inspired bath vanity features Clear Seedy glass cones suspended by a yoke frame finished in Polished Chrome. The clear glass offers abundant lighting and compliments the styling of the fixture. Make it a more industrial look by adding filament E26 light bulbs.