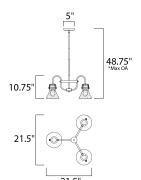

# MAX OAH

**MEASUREMENTS** 

DIMENSION : 21.5" L x 21.5" W x 10.75" H

: 48.75" OAH

CANOPY : 5" W x 0.75" H x 5" L

HANGING WEIGHT : 7.7 lb WIRE LENGTH : 120"