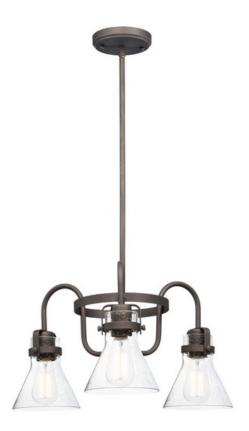

## **PRODUCT DESCRIPTION**

This nautical-inspired bath vanity features Clear Seedy glass cones suspended by a yoke frame finished in Polished Chrome. The clear glass offers abundant lighting and compliments the styling of the fixture. Make it a more industrial look by adding filament E26 light bulbs.