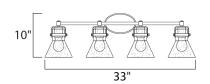

\*height from center of outlet to the top of the fixture

# **MEASUREMENTS**

DIMENSION : 33" W x 10" H x 7" Ext **BACK PLATE** : 4.5" W x 7" H x 2.25" HCO

HANGING WEIGHT : 6.6 lb