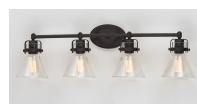

# PRODUCT DESCRIPTION

This nautical-inspired bath vanity features Clear Seedy glass cones suspended by a yoke frame finished in Polished Chrome. The clear glass offers abundant lighting and compliments the styling of the fixture. Make it a more industrial look by adding filament E26 light bulbs.

### **FINISHES OPTION**