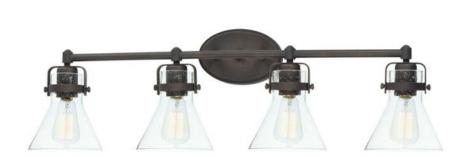

# PRODUCT DESCRIPTION

This nautical-inspired bath vanity features Clear Seedy glass cones suspended by a yoke frame finished in Polished Chrome. The clear glass offers abundant lighting and compliments the styling of the fixture. Make it a more industrial look by adding filament E26 light bulbs.

### **FINISHES OPTION**