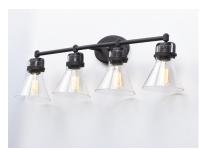

# PRODUCT DESCRIPTION

This nautical-inspired bath vanity features Clear Seedy glass cones suspended by a yoke frame finished in Polished Chrome. The clear glass offers abundant lighting and compliments the styling of the fixture. Make it a more industrial look by adding filament E26 light bulbs.

### **FINISHES OPTION**