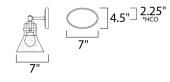

# **MEASUREMENTS**

DIMENSION : 33" W x 10" H x 7" Ext **BACK PLATE** : 4.5" W x 7" H x 2.25" HCO

HANGING WEIGHT : 6.6 lb