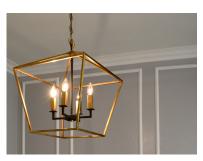

## PRODUCT DESCRIPTION

Open air frames finished in Black with Polished Nickel accents makes a simplistic yet dramatic statement for any interior design. Larger scale pieces fill up space without breaking the budget.

#### **FINISHES OPTION**

Gold Leaf / Textured Black

Textured Black / Polished Nickel