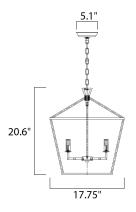

# **MEASUREMENTS**

DIMENSION : 17.75" L x 17.75" W x 20.75" H

MAX OAH : 62.5" OAH

CANOPY : 5" W x 1.25" H x 5" L

HANGING WEIGHT : 8.6 lb