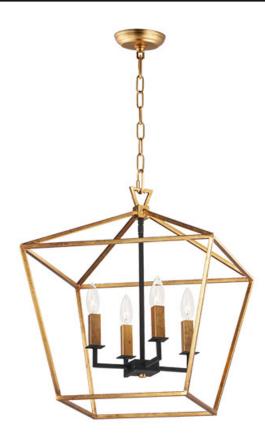

## PRODUCT DESCRIPTION

Open air frames finished in Black with Polished Nickel accents makes a simplistic yet dramatic statement for any interior design. Larger scale pieces fill up space without breaking the budget.

#### **FINISHES OPTION**

Gold Leaf / Textured Black

Textured Black / Polished Nickel