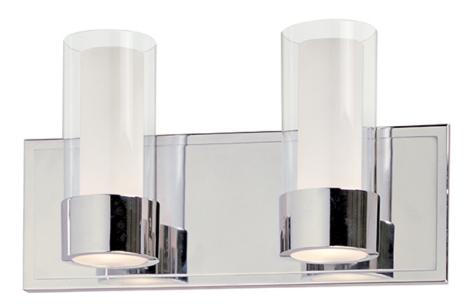

## PRODUCT DESCRIPTION

The Silo collection makes artful use of thin-profile rectangular tubing with a mirror-like Polished Chrome finish for a clean, contemporary look. A subtle Frost on the underside of the two cylindrical glass shades adds softness to the sleek lines, while the bright Xenon lamps are cleverly concealed in the cast metal ring allowing ample light to cast both upwards and downwards without glare.Â