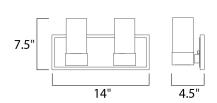

## **MEASUREMENTS**

DIMENSION : 14" W x 7.5" H x 4.5" Ext **BACK PLATE** : 13.98" W x 5" H

HANGING WEIGHT : 4.84 lb

LAMPING

INPUT VOLTAGE : 120V

**LUMENS** : 900 Rated (800 Del.)

**BULB** : 2 x 40W Xenon G9, 80W Total **BULB INCLUDED** : (Included)