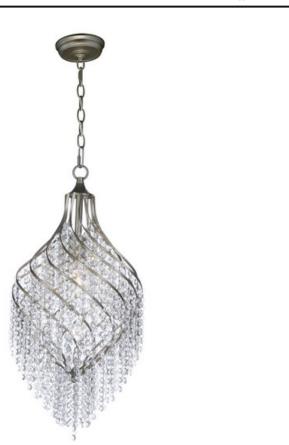

## **PRODUCT DESCRIPTION**

Spiraling metal frames are draped with strands of crystal creating pendants of style and movement. Available in your choice of Oil Rubbed Bronze with Cognac crystal or Gold Silver with Beveled Crystal, these beautiful pendants are available at very attractive price.