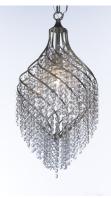

## **PRODUCT DESCRIPTION**

Spiraling metal frames are draped with strands of crystal creating pendants of style and movement. Available in your choice of Oil Rubbed Bronze with Cognac crystal or Gold Silver with Beveled Crystal, these beautiful pendants are available at very attractive price.