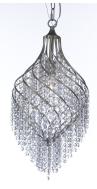

## **PRODUCT DESCRIPTION**

Spiraling metal frames are draped with strands of crystal creating pendants of style and movement. Available in your choice of Oil Rubbed Bronze with Cognac crystal or Gold Silver with Beveled Crystal, these beautiful pendants are available at very attractive price.