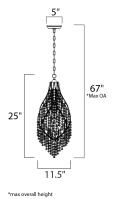

## MEASUREMENTS

DIMMABLE

| MEASUREMENTS   |                              |
|----------------|------------------------------|
| DIMENSION      | : 11.5" L x 11.5" W x 25" H  |
| MAX OAH        | : 67" OAH                    |
| CANOPY         | : 5" W x 1.25" H x 5" L      |
| HANGING WEIGHT | : 6.6 lb                     |
| LAMPING        |                              |
| INPUT VOLTAGE  | :120V                        |
| LUMENS         | : 650 Rated                  |
| BULB           | : 1 x 60W Incandescent E26 M |
| BULB INCLUDED  | : (Not Included)             |