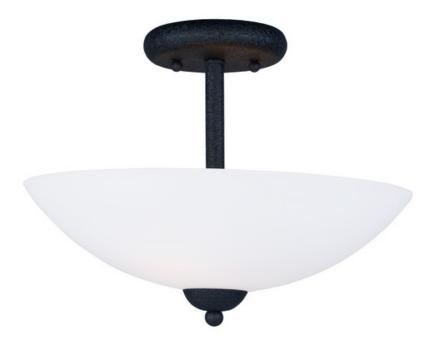

## PRODUCT DESCRIPTION

Heavy rectangular tubing support tall scale Satin White glass shades that creates an upscale forged look at a builder price. Available in your choice of Textured Black or Satin Nickel, this collection is complete enough to do the entire home.

# **GLASS**

Satin White SW

### MATERIAL

Steel + Opal Glass