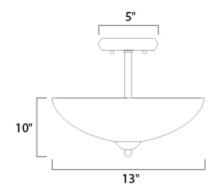

# **MEASUREMENTS**

**DIMENSION** : 13" L x 13" W x 10" H CANOPY : 5" W x 1" H x 5" L

HANGING WEIGHT : 3.02 lb