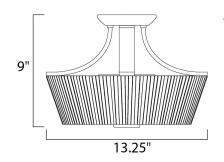

## MEASUREMENTS

DIMENSION HANGING WEIGHT

LAMPING

LUMENS BULB BULB INCLUDED DIMMABLE

: 13.25" L x 13.25" W x 9" H : 5.82 lb

INPUT VOLTAGE : 120V : 2,016 Rated : 3 x 60W Incandescent E26 Medium , 180W Total : (Not Included) : Yes