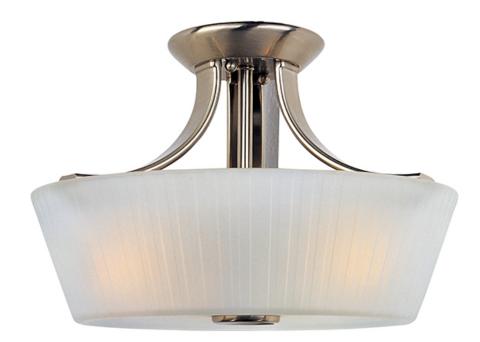

## **PRODUCT DESCRIPTION**

The classic Finesse collection features sweeping oval tube arms that transition to sculptured fonts. The pleated glass shade in Dusty White or Frost shed a warm diffused light. The body is finished in Satin Nickel or Oil Rubbed Bronze.

## MEASUREMENTS

DIMENSION HANGING WEIGHT

LAMPING

LUMENS BULB BULB INCLUDED DIMMABLE

: 13.25" L x 13.25" W x 9" H : 5.82 lb

INPUT VOLTAGE : 120V : 2,016 Rated : 3 x 60W Incandescent E26 Medium , 180W Total : (Not Included) : Yes