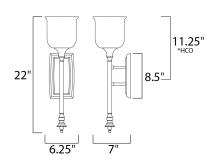

## **MEASUREMENTS**

**DIMENSION** : 6.25" W x 22" H x 7" Ext

MAX OAH : 8.5" W CANOPY : 4.75" H HANGING WEIGHT : 3.41 lb