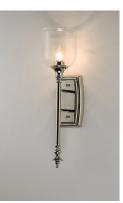

# PRODUCT DESCRIPTION

Traditional fonts of Polished Nickel support Clear glass shades reminiscent of Colonial times. This ageless design has upscale appeal at an attractive price.

\*height from center of outlet to the top of the fixture

# **GLASS**

Clear CL

#### MATERIAL

Steel and Glass