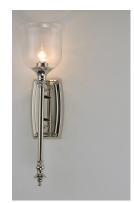

# PRODUCT DESCRIPTION

Traditional fonts of Polished Nickel support Clear glass shades reminiscent of Colonial times. This ageless design has upscale appeal at an attractive price.

\*height from center of outlet to the top of the fixture

# **GLASS**

Clear CL

#### MATERIAL

Steel and Glass