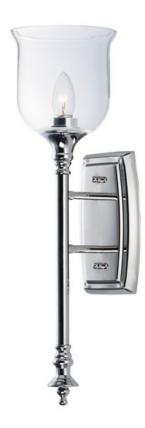

# PRODUCT DESCRIPTION

Traditional fonts of Polished Nickel support Clear glass shades reminiscent of Colonial times. This ageless design has upscale appeal at an attractive price.

\*height from center of outlet to the top of the fixture

# **GLASS**

Clear CL

#### MATERIAL

Steel and Glass