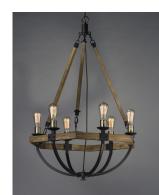

# **PRODUCT DESCRIPTION**

The combination of Weathered Wood with Bronze iron accents is perfectly suited for today rustic room design. Add vintage bulbs to this collection to complete the authentic inspiration of this collection.

# **FINISHES OPTION**

Weathered Oak / Bronze

MATERIAL Wood + Steel

RATINGS cULus Dry Location