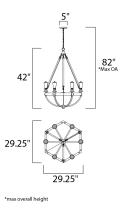

#### **MEASUREMENTS** DIMENSION

MAX OAH

# HANGING WEIGHT LAMPING

CANOPY

BULB

INPUT VOLTAGE : 120V LUMENS

: 29.25" L x 29.25" W x 42" H : 82" OAH : 5" W x 0.75" H x 5" L : 14.52 lb

: 0 Rated : 6 x 60W Incandescent E26 Medium , 360W Total BULB INCLUDED : (Not Included) DIMMABLE :Yes