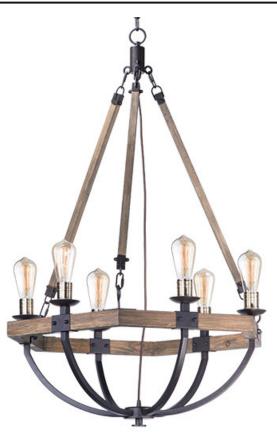

# **PRODUCT DESCRIPTION**

The combination of Weathered Wood with Bronze iron accents is perfectly suited for today rustic room design. Add vintage bulbs to this collection to complete the authentic inspiration of this collection.

# **FINISHES OPTION**

Weathered Oak / Bronze

MATERIAL Wood + Steel

RATINGS cULus Dry Location