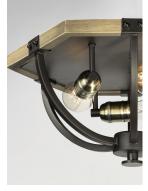

## **PRODUCT DESCRIPTION**

The combination of Weathered Wood with Bronze iron accents is perfectly suited for today rustic room design. Add vintage bulbs to this collection to complete the authentic inspiration of this collection.

## LAMPING

INPUT VOLTAGE : 120V : 0 Rated : 3 x 60W Incandescent E26 Medium , 180W Total BULB INCLUDED : (Not Included) DIMMABLE :Yes