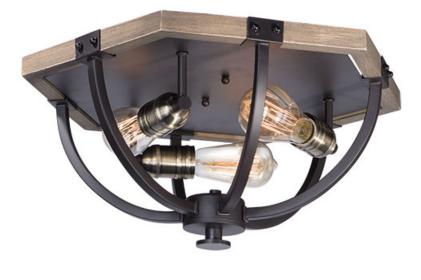

## **PRODUCT DESCRIPTION**

The combination of Weathered Wood with Bronze iron accents is perfectly suited for today rustic room design. Add vintage bulbs to this collection to complete the authentic inspiration of this collection.

## LAMPING

INPUT VOLTAGE : 120V : 0 Rated : 3 x 60W Incandescent E26 Medium , 180W Total BULB INCLUDED : (Not Included) DIMMABLE :Yes