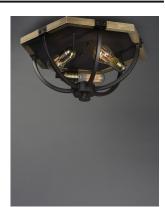

## **PRODUCT DESCRIPTION**

The combination of Weathered Wood with Bronze iron accents is perfectly suited for today rustic room design. Add vintage bulbs to this collection to complete the authentic inspiration of this collection.