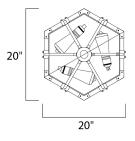

## **MEASUREMENTS**

DIMENSION

MAX OAH

CANOPY

LUMENS

BULB

: 20" L x 20" W x 9" H · : 20" W x 1.25" H x 20" L HANGING WEIGHT : 5.72 lb