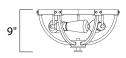

## **MEASUREMENTS**

DIMENSION

MAX OAH

CANOPY

LUMENS

BULB

: 20" L x 20" W x 9" H · : 20" W x 1.25" H x 20" L HANGING WEIGHT : 5.72 lb