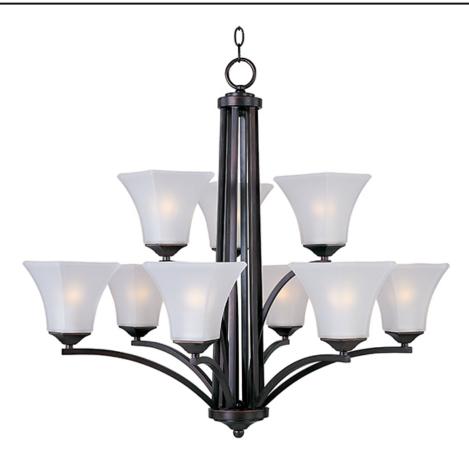

## **PRODUCT DESCRIPTION**

Straight lines and curves make this contemporary series a classic. Square metal tubing finished in your choice of Oil Rubbed Bronze or Satin Nickel support tapered square Frosted glass shades.

# LAMPING

INPUT VOLTAGE : 120V LUMENS BULB BULB INCLUDED DIMMABLE

: 31.5" L x 31.5" W x 30" H

: 22.66 lb

: 10,350 Rated : 9 x 60W Incandescent E26 Medium , 540W Total

: (Not Included)

```
:Yes
```

## **FINISHES OPTION**

GLASS Frosted FT

MATERIAL Steel + Glass

RATINGS cULus Dry Location