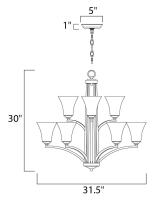

## MEASUREMENTS

HANGING WEIGHT

DIMENSION

CANOPY

: 5" W x 1" H x 5" L

# LAMPING

INPUT VOLTAGE : 120V LUMENS BULB BULB INCLUDED DIMMABLE

: 31.5" L x 31.5" W x 30" H

: 22.66 lb

: 10,350 Rated : 9 x 60W Incandescent E26 Medium , 540W Total

: (Not Included)

```
:Yes
```