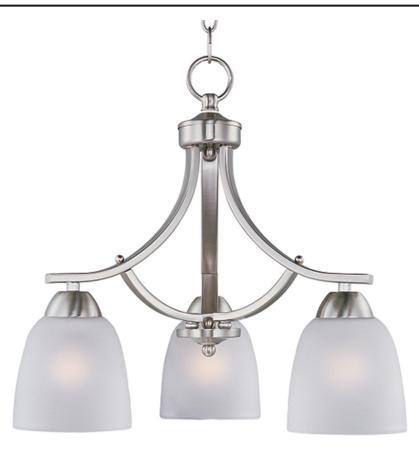

#### **PRODUCT DESCRIPTION**

This transitional design works in any style home. Intersecting, rectangular tubing finished in your choice of Satin Nickel or Oil Rubbed Bronze gently curves to support simple line Frost glass shades.