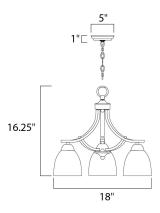

### MEASUREMENTS

HANGING WEIGHT

DIMENSION

CANOPY

BULB

: 18" L x 18" W x 16.25" H : 5.12" W x 1" H x 5.12" L