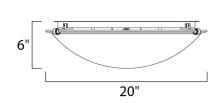

## PRODUCT DESCRIPTION

Maxim Lighting's commitment to both the residential lighting and the home building industries will assure you a product line focused on your basic lighting needs. With the Malaga collection you will find quality lighting that is well designed, well priced and readily available.



# **MEASUREMENTS**

DIMENSION : 20" L x 20" W x 6" H

HANGING WEIGHT : 7.76 lb

#### LAMPING

INPUT VOLTAGE : 120V

**LUMENS** : 2,688 Rated

**BULB** : 4 x 60W Incandescent E26 Medium , 240W Total

BULB INCLUDED : (Not Included)

DIMMABLE : Yes

### **FINISHES OPTION**

Oil Rubbed Bronze Polished Brass

Satin Nickel

White

## **GLASS**

Marble MR

# MATERIAL

Glass + Steel

## **RATINGS**

**CETLUS** 

Damp Location







#### ADDITIONAL

**RATED LIFE 2500 Hours OPERATING TEMPERATURE:** -20°C (-4°F), 40°C (104°F)

PHOTOMETIC: Report Found Online

Always consult a qualified electrician before installing any lighting product.



# WESTERN DISTRIBUTION CENTER (HEADQUARTER)

253 NORTH VINELAND AVE I CITY OF INDUSTRY, CA 91746

# **EASTERN DISTRIBUTION CENTER**

4200 SHIRLEY DR. I ATLANTA,