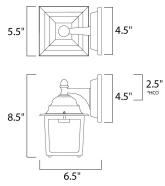

\*height from center of outlet to the top of the fixture

#### **MEASUREMENTS**

DIMENSION : 5.5" W x 8.5" H x 6.5" Ext BACK PLATE : 4.5" W x 4.5" H x 2.5" HCO

HANGING WEIGHT : 1.58 lb