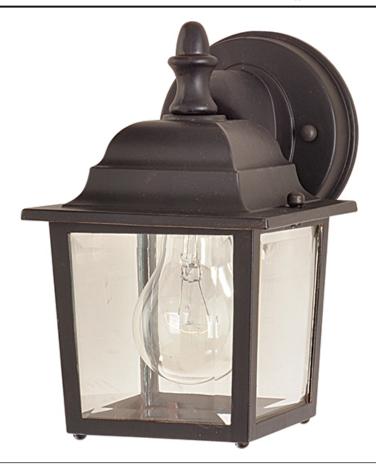

### PRODUCT DESCRIPTION

Maxim Lighting's commitment to both the residential lighting and the home building industries will assure you a product line focused on your basic lighting needs. With the Builder Cast collection you will find quality lighting that is well designed, well priced and readily available.

# LAMPING

INPUT VOLTAGE : 120V LUMENS : 672 Rated

BULB : 1 x 60W Incandescent E26 Medium , 60W Total

BULB INCLUDED : (Not Included)

DIMMABLE : Yes

# GLASS

Clear CL

#### MATERIAL

Die Cast Aluminum