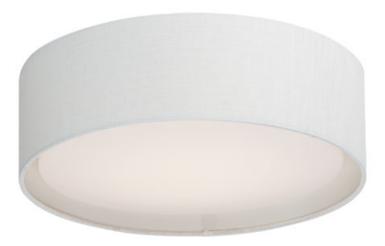

## PRODUCT DESCRIPTION

5.5'

This collection of LED drum fixtures feature many options of fabric shades with an internal acrylic diffuser which twist locks into place. The result is a crisp clean look without any exposed screws or knobs. Whether you are looking for residential or commercial, there is sure to be a combination for your application.

### MATERIAL

Steel + Acrylic + Fabric