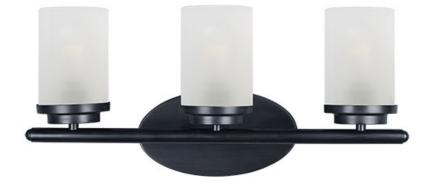

## **PRODUCT DESCRIPTION**

Minimalistic frames finished in your choice of Oil Rubbed Bronze or Polished Chrome support cylinders of Frost glass shades. A clean contemporary look at a very affordable price.

## Black

Oil Rubbed Bronze

Polished Chrome

Satin Nickel

GLASS Frosted FT

MATERIAL Steel, Glass

RATINGS cULus Damp Location

ADDITIONAL INSTALL UP/DOWN: Up/Down OPERATING TEMPERATURE: -20°C (-4°F), 40°C (104°F)