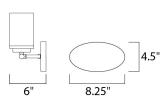

MEASUREMENTS

DIMENSION

BACK PLATE

: 19.25" W x 9" H x 6" Ext

HANGING WEIGHT LAMPING

BULB **BULB INCLUDED** 

```
: Yes
```

: 8.25" W x 4.5" H