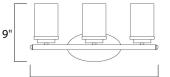

MEASUREMENTS

DIMENSION

BACK PLATE

: 19.25" W x 9" H x 6" Ext

HANGING WEIGHT LAMPING

BULB **BULB INCLUDED** 

```
: Yes
```

: 8.25" W x 4.5" H