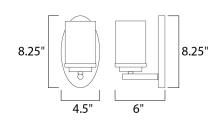

## **MEASUREMENTS**

DIMENSION : 4.5" W x 8.25" H x 6" Ext

: 1.21 lb HANGING WEIGHT