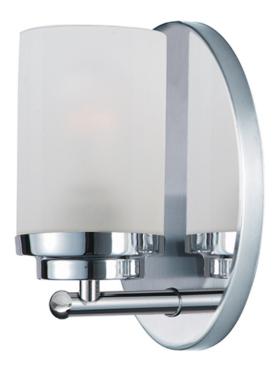

## PRODUCT DESCRIPTION

Minimalistic frames finished in your choice of Oil Rubbed Bronze or Polished Chrome support cylinders of Frost glass shades. A clean contemporary look at a very affordable price.

### **FINISHES OPTION**

Oil Rubbed Bronze Polished Chrome

Satin Nickel

# **GLASS**

Frosted FT