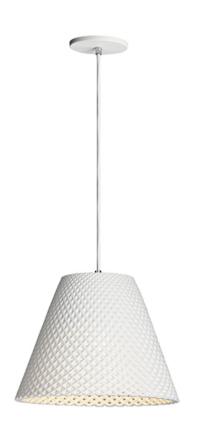

### PRODUCT DESCRIPTION

Beautiful pendants cast in White Gypsum or Grey Concrete with a perforated woven pattern that allows light to penetrate through the sides as well as down. The material itself is paintable so you can customize for a perfect fit.

### **MEASUREMENTS**

DIMENSION : 14.5" L x 14.5" W x 11.75" H

MAX OAH : 130.25" OAH

CANOPY : 5" W x 0.5" H x 5" L

HANGING WEIGHT : 13.89 lb