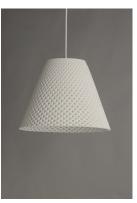

### PRODUCT DESCRIPTION

Beautiful pendants cast in White Gypsum or Grey Concrete with a perforated woven pattern that allows light to penetrate through the sides as well as down. The material itself is paintable so you can customize for a perfect fit.

### **MEASUREMENTS**

DIMENSION : 14.5" L x 14.5" W x 11.75" H

MAX OAH : 130.25" OAH

CANOPY : 5" W x 0.5" H x 5" L

HANGING WEIGHT : 13.89 lb