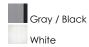

### PRODUCT DESCRIPTION

Beautiful pendants cast in White Gypsum or Grey Concrete with a perforated woven pattern that allows light to penetrate through the sides as well as down. The material itself is paintable so you can customize for a perfect fit.

### **MEASUREMENTS**

DIMENSION : 14.5" L x 14.5" W x 11.75" H

MAX OAH : 130.25" OAH

CANOPY : 5" W x 0.5" H x 5" L

HANGING WEIGHT : 13.89 lb

# LAMPING

INPUT VOLTAGE : 120V

BULB : 1 x 60W Incandescent E26 A19, 60W Total

BULB INCLUDED : (Not Included)

DIMMABLE : Y

#### **FINISHES OPTION**



# MATERIAL

Gypsum

#### **RATINGS**

cETLus Dry Location



# ADDITIONAL

SLOPE: 70 OPERATING TEMPERATURE: -20°C (-4°F), 40°C (104°F)

Always consult a qualified electrician before installing any lighting product.