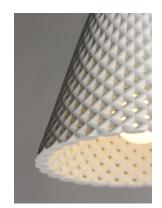

### PRODUCT DESCRIPTION

Beautiful pendants cast in White Gypsum or Grey Concrete with a perforated woven pattern that allows light to penetrate through the sides as well as down. The material itself is paintable so you can customize for a perfect fit.

# MATERIAL

Gypsum