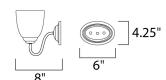

## **MEASUREMENTS**

DIMENSION : 29.75" W x 8" H x 8" Ext

HANGING WEIGHT : 5.6 lb