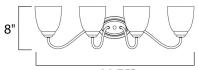

## **MEASUREMENTS**

DIMENSION : 29.75" W x 8" H x 8" Ext

HANGING WEIGHT : 5.6 lb