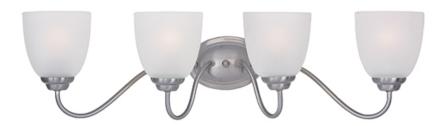

## PRODUCT DESCRIPTION

A transitional look that works in a broad range of interiors featuring metal frames finished in either Oiled Rubbed Bronze for the traditional home or Satin Nickel for a more contemporary look. Simple Frost glass shades compliment the overall design.

## **MEASUREMENTS**

DIMENSION : 29.75" W x 8" H x 8" Ext

HANGING WEIGHT : 5.6 lb

## LAMPING

INPUT VOLTAGE : 120V **LUMENS** 

BULB : 4 x 60W Incandescent E26 Medium , 240W Total

**BULB INCLUDED** : (Not Included)

DIMMABLE : Yes

## MATERIAL

Steel + Glass