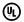

## PRODUCT DESCRIPTION

A transitional look that works in a broad range of interiors featuring metal frames finished in either Oiled Rubbed Bronze for the traditional home or Satin Nickel for a more contemporary look. Simple Frost glass shades compliment the overall design.

29.75"

## **MEASUREMENTS**

DIMENSION : 29.75" W x 8" H x 8" Ext

HANGING WEIGHT : 5.6 lb