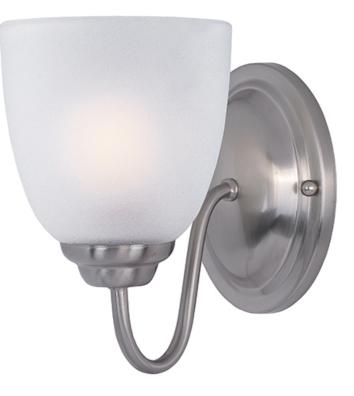

## **PRODUCT DESCRIPTION**

A transitional look that works in a broad range of interiors featuring metal frames finished in either Oiled Rubbed Bronze for the traditional home or Satin Nickel for a more contemporary look. Simple Frost glass shades compliment the overall design.

## **FINISHES OPTION**

GLASS Frosted FT

MATERIAL Steel + Glass

RATINGS cULus Damp Location

ADDITIONAL INSTALL UP/DOWN: Up/Dn OPERATING TEMPERATURE: -20°C (-4°F), 40°C (104°F)

Always consult a qualified electrician before installing any lighting product.