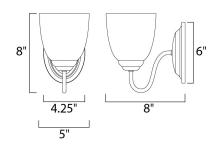

## **MEASUREMENTS** DIMENSION

BACK PLATE

LAMPING

BULB

: 5" W x 8" H x 8" Ext : 4.25" W x 6" H HANGING WEIGHT : 1.59 lb

INPUT VOLTAGE : 120V LUMENS : 0 Rated : 1 x 60W Incandescent E26 Medium , 60W Total BULB INCLUDED : (Not Included) DIMMABLE : Yes