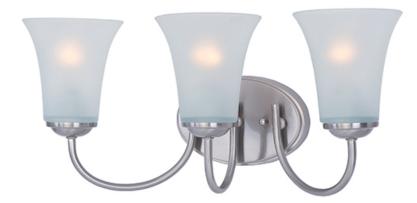

## PRODUCT DESCRIPTION

Modern style at a competitive price will make this collection the next builder standard. Tall profile Frost glass shades adorn a minimalistic frame in your choice of Satin Nickel or Oil Rubbed Bronze.

## **MEASUREMENTS**

**DIMENSION** : 19" W x 8.5" H x 7" Ext **BACK PLATE** : 6.75" W x 4.5" H

HANGING WEIGHT : 3.75 lb

### LAMPING

INPUT VOLTAGE : 120V LUMENS : 0 Rated

: 3 x 60W Incandescent E26 Medium, 180W Total

BULB INCLUDED : (Not Included)

DIMMABLE : Yes

# **GLASS**

Frosted FT

# MATERIAL

Steel + Glass