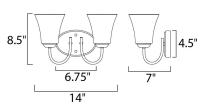

## MEASUREMENTS

DIMENSION BACK PLATE HANGING WEIGHT

LAMPING

LUMENS BULB BULB INCLUDED : 14" W x 8.5" H x 7" Ext : 6.75" W x 4.5" H : 2.51 lb

INPUT VOLTAGE : 120V : 0 Rated : 2 x 60W Incandescent E26 Medium , 120W Total : (Not Included) DIMMABLE :Yes