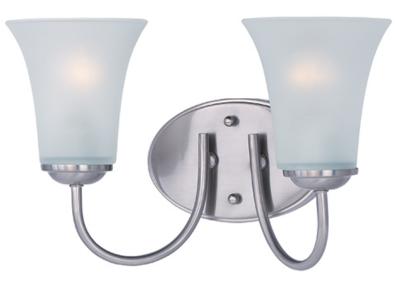

## **PRODUCT DESCRIPTION**

Modern style at a competitive price will make this collection the next builder standard. Tall profile Frost glass shades adorn a minimalistic frame in your choice of Satin Nickel or Oil Rubbed Bronze.