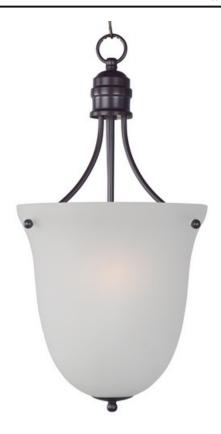

## **PRODUCT DESCRIPTION**

Modern style at a competitive price will make this collection the next builder standard. Tall profile Frost glass shades adorn a minimalistic frame in your choice of Satin Nickel or Oil Rubbed Bronze.