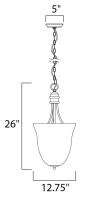

MEASUREMENTS

HANGING WEIGHT

DIMENSION

: 12.75" L x 12.75" W x 26" H : 6.35 lb

| LAMPING       |       |
|---------------|-------|
| INPUT VOLTAGE | :1:   |
| LUMENS        | : 0   |
| BULB          | : 3   |
|               | · / ١ |