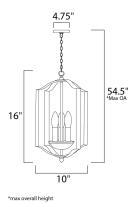

#### **MEASUREMENTS**

DIMENSION : 10" L x 10" W x 16" H

MAX OAH : 54.5" OAH

: 4.75" W x 0.75" H x 4.75" L CANOPY

HANGING WEIGHT : 4 lb