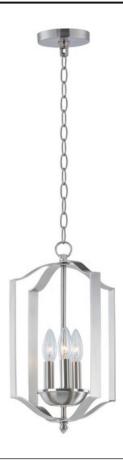

# **PRODUCT DESCRIPTION**

Offered in a variety of shapes and sizes, the Provident collection offers a trending style at value engineered pricing. The pivoting metal bands in your choice of Oiled Rubbed Bronze or Satin Nickel are available in sizes that fit many coordinating locations.