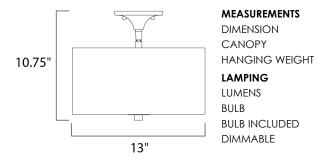

## **MEASUREMENTS**

: 13" L x 13" W x 10.75" H : 0.75" W x 2" H x 0.75" L

: 6.69 lb

#### : 1,300 Rated : 2 x 60W Incandescent E26 Medium , 120W Total **BULB INCLUDED** : (Not Included) :Yes