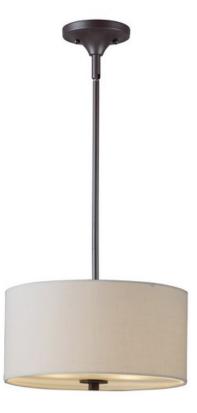

#### **PRODUCT DESCRIPTION**

This current trend collection of drum shade lighting is available in your choice of Oatmeal with Oil Rubbed Bronze or White Linen with Satin Nickel frames. This collection works in wide variety of decor styles from traditional to contemporary and comes at a very attractive price.