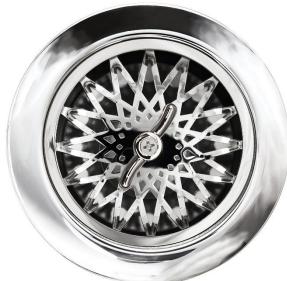

# D055 (Stainless)

STAR DECORATIVE BASKET STRAINER

## DETAILS

Stainless Steel Construction Specify Finish Options Basket with Twist Nut

# Shown in PS