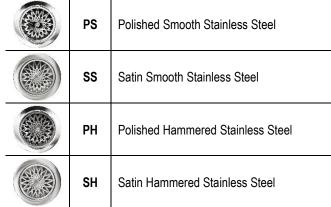

# D055 (Stainless)

STAR DECORATIVE BASKET STRAINER

## DETAILS

Stainless Steel Construction Specify Finish Options Basket with Twist Nut

#### **DRAIN SIZE**

3.5" Standard Kitchen Drain, No Overflow

### **AVAILABLE FINISHES**



### INSTALLATION

We recommend consulting a professional if you are unfamiliar with installing bathroom fixtures and plumbing. Linkasink accepts no liability for any damage to the floor, walls, plumbing, or personal injury during installation.

### CARE

Use mild soap and water for everyday cleaning. Avoid any harsh abrasives, chemicals, and acidic cleaning products. A soft toothbrush may be used for more thorough cleaning, but be careful not to damage the plated finish. A paste wax may be applied periodically to protect the finish and help with water spotting.

#### WARRANTY

Linkasink warranties our product to be free from manufacturing defect for the life of the product. Warranty does not cover improper care, neglect or abuse.

#### DIMENSIONS WILL VARY

DO NOT use this sheet as a gui