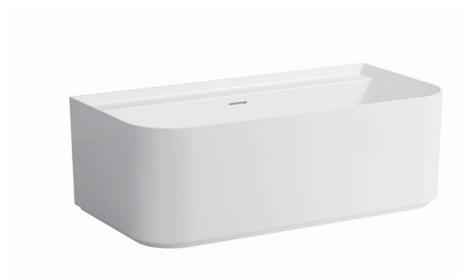

## Bathtub back to wall version 22034.7

| TECHNICAL DATA        |                                                     |
|-----------------------|-----------------------------------------------------|
| Order no.             | 22034.7                                             |
| Certified to          | EN 14516 (EN 198), EN 232                           |
| Dimensions            | 1600 x 815 mm                                       |
| Hight                 | 535 mm                                              |
| Depth                 | 460 mm                                              |
| Use capacity          | 270 litre (total: 340 litre)                        |
| Specification         | Bathtub made of Sentec solid surface material       |
|                       | Back to wall version, with one piece panel          |
|                       | with integrated overflow                            |
|                       | with click-clack waste and cover made of Sentec     |
|                       | without whirl system                                |
|                       | Charge 000 – without drillings for roman tub filler |
| Special specification | Charge 036 – with drillings for roman tub filler    |
|                       | 5-holes                                             |
|                       | Kartell by Laufen, order no. 32233.5.004.282.1      |
|                       | Curveprime, order no. 32270.5.904.384.1             |
| Weight                | 112,0 kg                                            |