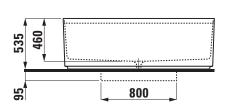

## TECHNICAL DRAWINGS / S 1:40

## Bathtub back to wall version 22034.7

| TECHNICAL DATA        |                                                     |
|-----------------------|-----------------------------------------------------|
| Order no.             | 22034.7                                             |
| Certified to          | EN 14516 (EN 198), EN 232                           |
| Dimensions            | 1600 x 815 mm                                       |
| Hight                 | 535 mm                                              |
| Depth                 | 460 mm                                              |
| Use capacity          | 270 litre (total: 340 litre)                        |
| Specification         | Bathtub made of Sentec solid surface material       |
|                       | Back to wall version, with one piece panel          |
|                       | with integrated overflow                            |
|                       | with click-clack waste and cover made of Sentec     |
|                       | without whirl system                                |
|                       | Charge 000 – without drillings for roman tub filler |
| Special specification | Charge 036 – with drillings for roman tub filler    |
|                       | 5-holes                                             |
|                       | Kartell by Laufen, order no. 32233.5.004.282.1      |
|                       | Curveprime, order no. 32270.5.904.384.1             |
| Weight                | 112,0 kg                                            |