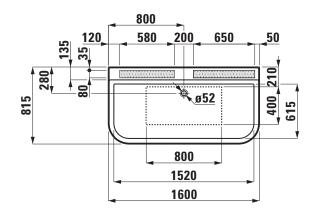

## TECHNICAL DRAWINGS / S 1:40

## Bathtub back to wall version 22034.7

| TECHNICAL DATA        |                                                     |
|-----------------------|-----------------------------------------------------|
| Order no.             | 22034.7                                             |
| Certified to          | EN 14516 (EN 198), EN 232                           |
| Dimensions            | 1600 x 815 mm                                       |
| Hight                 | 535 mm                                              |
| Depth                 | 460 mm                                              |
| Use capacity          | 270 litre (total: 340 litre)                        |
| Specification         | Bathtub made of Sentec solid surface material       |
|                       | Back to wall version, with one piece panel          |
|                       | with integrated overflow                            |
|                       | with click-clack waste and cover made of Sentec     |
|                       | without whirl system                                |
|                       | Charge 000 – without drillings for roman tub filler |
| Special specification | Charge 036 – with drillings for roman tub filler    |
|                       | 5-holes                                             |
|                       | Kartell by Laufen, order no. 32233.5.004.282.1      |
|                       | Curveprime, order no. 32270.5.904.384.1             |
| Weight                | 112,0 kg                                            |