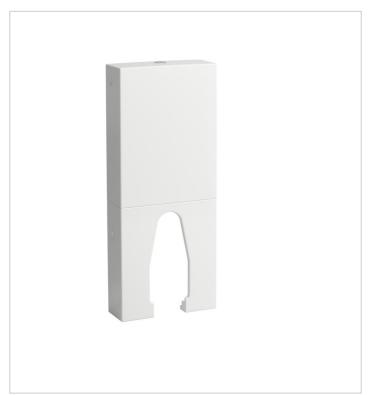

#### 829663

Water Closet Tank, floorstanding, two-part, water connection at the bottom left

#### **Dimensions**

Length: 15 12/16 inch
Width: 5 8/16 inch
Height: 38 9/16 inch

Options null (Lb)

883 preset to 6/3L flush (adjustable to 4.5/3L, 5/3L), 46.2 Lb

Mounting accessories included

Mounting set, part nr. 898526

#### Specification text

Water Closet Tank UNIVERSAL
Fine Fireclay
Meets or exceeds the following:
ASME A112.19.2, cUPC/IAPMO listed
Features:
Dual-Flush 1.6/0.8 gpf; 1.3/0.8 gpf; 1.2/0.8 gpf
Floorstanding, two-part
With water inlet bottom left 1/2"
With water condensation insulation
Top push button, chrome
Floorstanding Water Closet Bowl to be ordered separately
Seat with cover to be ordered separately
Limited 5 year warranty