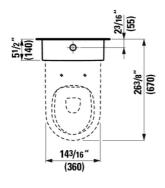

#### **Dimensions**

Length: 15 12/16 inch
Width: 5 8/16 inch
Height: 38 9/16 inch

Options null (Lb)

883 preset to 6/3L flush (adjustable to 4.5/3L, 5/3L), 46.2 Lb

Mounting accessories included

Mounting set, part nr. 898526

#### Technical drawings