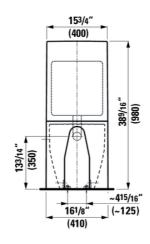

#### **Dimensions**

Length: 15 12/16 inch
Width: 5 8/16 inch
Height: 38 9/16 inch

Options null (Lb)

883 preset to 6/3L flush (adjustable to 4.5/3L, 5/3L), 46.2 Lb

Mounting accessories included

Mounting set, part nr. 898526

#### Technical drawings