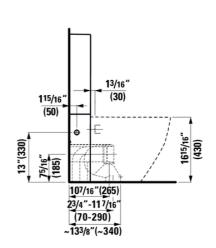

#### **Dimensions**

Length: 15 12/16 inch
Width: 5 8/16 inch
Height: 38 9/16 inch

Options null (Lb)

883 preset to 6/3L flush (adjustable to 4.5/3L, 5/3L), 46.2 Lb

Mounting accessories included

Mounting set, part nr. 898526

#### Technical drawings