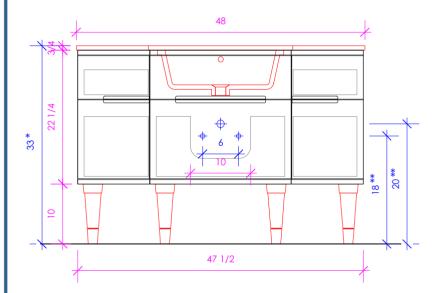

## **ELEGANZA**

ELE-W-48

- \* Recommended installation height
- \*\* Recommended plumbing location

## **FEATURES:**

- WALL MOUNT VANITY
- ROUNDED CORNERS
- FIVE DRAWERS WITH SELF-CLOSE GLIDES
- INTERIOR DRAWERS STAINED TO REFLECT EXTERIOR FINISH
- ROUTED FINGERPULL OPENINGS
- USED WITH ELE-48T COUNTERTOP AND

**H270 SINK (SOLD SEPARATELY)** 

- WOOD LEGS ELE-LEG ADD ON AVAILABLE (SOLD SEPARATELY)
- PROUDLY HANDMADE IN THE USA
- MANUFACTURED WITH LOW VOC FINISHES AND WOOD FROM RENEWABLE FORESTS