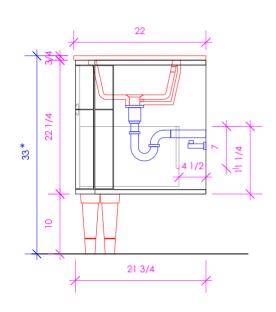

## **ELEGANZA**

ELE-W-48

- \* Recommended installation height
- \*\* Recommended plumbing location

## **FEATURES:**

- WALL MOUNT VANITY
- ROUNDED CORNERS
- FIVE DRAWERS WITH SELF-CLOSE GLIDES
- INTERIOR DRAWERS STAINED TO REFLECT EXTERIOR FINISH
- ROUTED FINGERPULL OPENINGS
- USED WITH ELE-48T COUNTERTOP AND

**H270 SINK (SOLD SEPARATELY)** 

- WOOD LEGS ELE-LEG ADD ON AVAILABLE (SOLD SEPARATELY)
- PROUDLY HANDMADE IN THE USA
- MANUFACTURED WITH LOW VOC FINISHES AND WOOD FROM RENEWABLE FORESTS